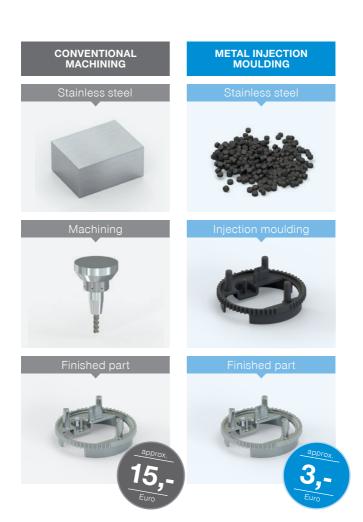

ETAL INJECTION MOULDING

Metal Injection Moulding (MIM) is an innovative technology for the manufacturing of complex metallic series parts. It combines the known technologies injection moulding and sintering.



## **Material variety**

- Stainless steel
- Low alloy steel
- Tool steel
- Titanium and Ti-alloys
- Cemented carbides
- Special alloys



## **Excellent surface qualit**

Ra < 3 um



#### Post-processing

analog to the full material



#### **Geometrical freedom**

Complex metallic components with great freedom in design can be developed (Part weight up to 250g)



#### Integration

of inner and outer threats



#### **Tight tolerances**

without post-processing possible



#### Cost-effective series production

from 5,000 units per year

### **COST ADVANTAGES**

## THROUGH MIM



#### CONTACT

Sales and technical Support MIM

#### Dr. Natalie Salk

T: +49 7844 9138-5850

F: +49 7844 9138-35850

natalie.salk@zimmer-group.com



#### ZIMMER GROUP - THE KNOW-HOW FACTORY

OUR KNOW-HOW FACTORY WORKS WITH ALL INDUSTRIES AND DELIVERS EVERYTHING FROM A SINGLE SOURCE. OUR PRODUCT RANGE IS FAR REACHING, BOTH IN ITS DEPTH AND ITS BREADTH.

DO YOU HAVE A DEVELOPMENT PROBLEM? WE'LL SOLVE IT! SET US A CHALLENGE IN RESEARCH AND DEVELOPMENT. COUNTLESS INNOVATIONS ORIGINATE FROM OUR COMPANY. WE ARE ENTHUSIASTIC ABOUT NEW PRODUCTS AND PRIDE OURSELVES ON OUR CORPORATE PIONEERING SPIRIT.

#### **CONTACT - WORLDWIDE**

With our current 17 global subsidiaries and partners in over 125 countries, we offer the excellent service of a technology leader. We look forward to hearing from you!