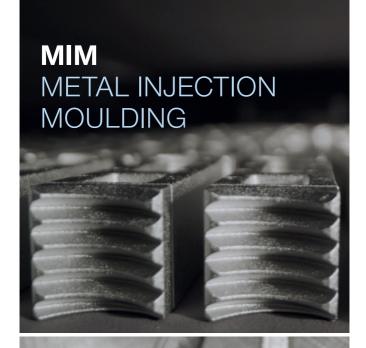

#### METAL INJECTION MOULDING

Metal Injection Moulding (MIM) is an innovative technology for the manufacturing of complex metallic series parts. It combines the known technologies injection moulding and sintering.

#### **Geometrical freedom**

Complex metallic components with great freedom in design can be developed (Part weight up to 250g)