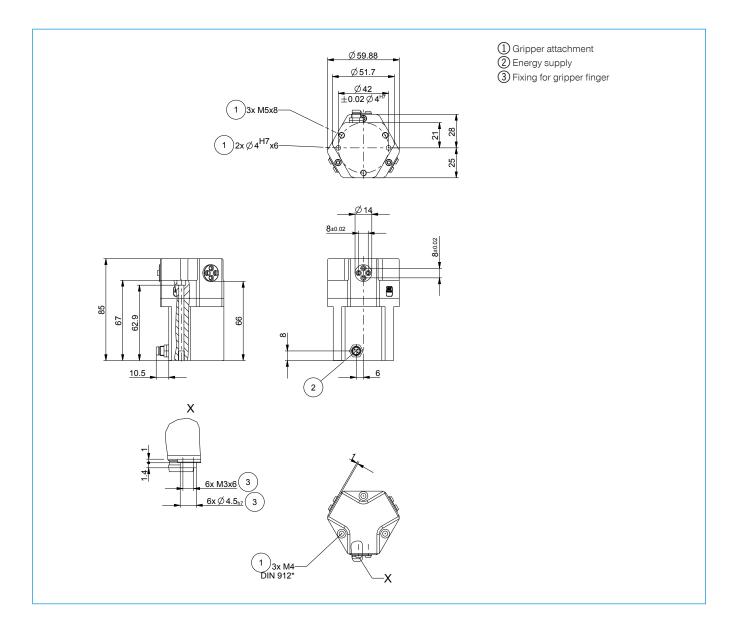

## **3-JAW CONCENTRIC GRIPPERS INSTALLATION SIZE GED1502**

## PRODUCT SPECIFICATIONS