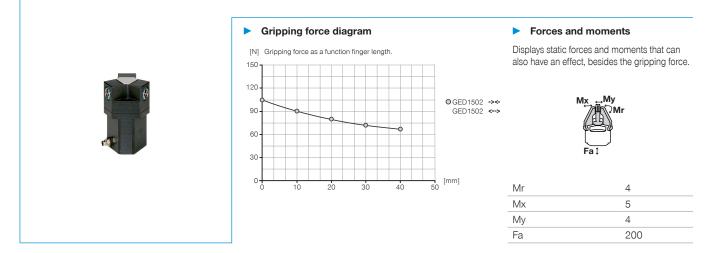

## RECOMMENDED ACCESSORIES

Plug-in connector Angled Cable 5m - Socket M8 (female **KAW500** 

Plug-in connector Straight Cable 5m - Socket M8 (female) **KAG**500

|                                                 | Technical Data |
|-------------------------------------------------|----------------|
| Order no.                                       | GED1502        |
| Stroke per jaw [mm]                             | 2              |
| Gripping force in closing (adjustable) max. [N] | 115            |
| Gripping force in opening (adjustable) max. [N] | 115            |
| Closing time [s]                                | 0.2            |
| Opening time [s]                                | 0.2            |
| Repetition accuracy +/- [mm]                    | 0.02           |
| Voltage [V]*                                    | 24             |
| Max. current regulable by potentiometer [mA]    | 140            |
| Operating temperature min. [°C]                 | 5              |
| Operating temperature max. [°C]                 | 80             |
| Protection to IEC 60529                         | IP67           |
| Weight [kg]                                     | 0.32           |