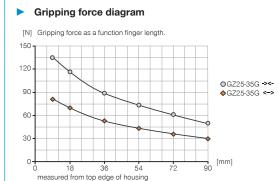

квзм

Plug-in connector Straight Cable 5m - Socket M8 (female)

KAG500

Plug-in connector customizable Straight - Connector M8

S8-G-3

Plug-in connector customizable Straight - Connector M12

S12-G-3

|                                 | ► Technical Data* |
|---------------------------------|-------------------|
| Order no.                       | GZ25-35G          |
| Stroke per jaw [°]              | 4                 |
| Gripping moment in closing [Nm] | 5.4               |
| Gripping moment in opening [Nm] | 3.4               |
| Gripping force in closing [N]   | 135               |
| Gripping force in opening [N]   | 85                |
| Closing time [s]                | 0.03              |
| Opening time [s]                | 0.03              |
| Repetition accuracy +/- [mm]    | 0.02              |
| Operating pressure min. [bar]   | 4                 |
| Operating pressure max. [bar]   | 8                 |
| Operating temperature min. [°C] | 5                 |
| Operating temperature max. [°C] | 80                |
| Air volume per cycle [cm3]      | 2                 |
| Weight [kg]                     | 0.315             |