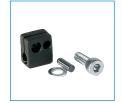

## ► RECOMMENDED ACCESSORIES

Straight Fittings - Quick Connect Style

GVM5

Inductive proximity switch - Cable 5 m

NJ3-E2

Inductive Proximity Switch Cable 0,3 m - Connector

NJ3-E2SK

Mounting block