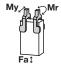

## Forces and moments

Displays static forces and moments that can also have an effect, besides the gripping force.

| Mr | 0.5 |
|----|-----|
| My | 0.8 |
| Fa | 50  |