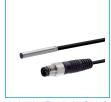

## ► RECOMMENDED ACCESSORIES

Straight Fittings - Quick Connect Style

GVM5

Inductive proximity switch - Cable 5 m

NJ3-E2

Inductive Proximity Switch Cable 0,3 m - Connector

NJ3-E2SK

Mounting block

квзм

Plug-in connector Straight Cable 5m - Socket M8 (female)

KAG500

Plug-in connector customizable Straight - Connector M8

S8-G-3

Plug-in connector customizable Straight - Connector M12

S12-G-3

|                                 | ► Technical Data* |
|---------------------------------|-------------------|
| Order no.                       | GZ25-35G          |
| Stroke per jaw [°]              | 4                 |
| Gripping moment in closing [Nm] | 5.4               |
| Gripping moment in opening [Nm] | 3.4               |
| Gripping force in closing [N]   | 135               |
| Gripping force in opening [N]   | 85                |
| Closing time [s]                | 0.03              |
| Opening time [s]                | 0.03              |
| Repetition accuracy +/- [mm]    | 0.02              |
| Operating pressure min. [bar]   | 4                 |
| Operating pressure max. [bar]   | 8                 |
| Operating temperature min. [°C] | 5                 |
| Operating temperature max. [°C] | 80                |
| Air volume per cycle [cm3]      | 2                 |
| Weight [kg]                     | 0.315             |