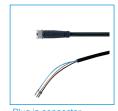

## ► RECOMMENDED ACCESSORIES

Straight Fittings - Quick Connect Style

GVM5

Inductive proximity switch - Cable 5 m

NJ3-E2

Inductive Proximity Switch Cable 0,3 m - Connector

NJ3-E2SK

Mounting block

квзм

Plug-in connector Straight Cable 5m - Socket M8 (female)

KAG500

Plug-in connector customizable Straight - Connector M8

S8-G-3

Plug-in connector customizable Straight - Connector M12

S12-G-3

|                                 | ► Technical Data* |
|---------------------------------|-------------------|
| Order no.                       | GZ25-35G          |
| Stroke per jaw [°]              | 4                 |
| Gripping moment in closing [Nm] | 5.4               |
| Gripping moment in opening [Nm] | 3.4               |
| Gripping force in closing [N]   | 135               |
| Gripping force in opening [N]   | 85                |
| Closing time [s]                | 0.03              |
| Opening time [s]                | 0.03              |
| Repetition accuracy +/- [mm]    | 0.02              |
| Operating pressure min. [bar]   | 4                 |
| Operating pressure max. [bar]   | 8                 |
| Operating temperature min. [°C] | 5                 |
| Operating temperature max. [°C] | 80                |
| Air volume per cycle [cm3]      | 2                 |
| Weight [kg]                     | 0.315             |