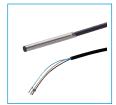

## ► RECOMMENDED ACCESSORIES

Straight Fittings - Quick Connect Style

GVM5

Inductive proximity switch - Cable 5 m

NJ3-E2

Inductive Proximity Switch Cable 0,3 m - Connector

NJ3-E2SK

Mounting block