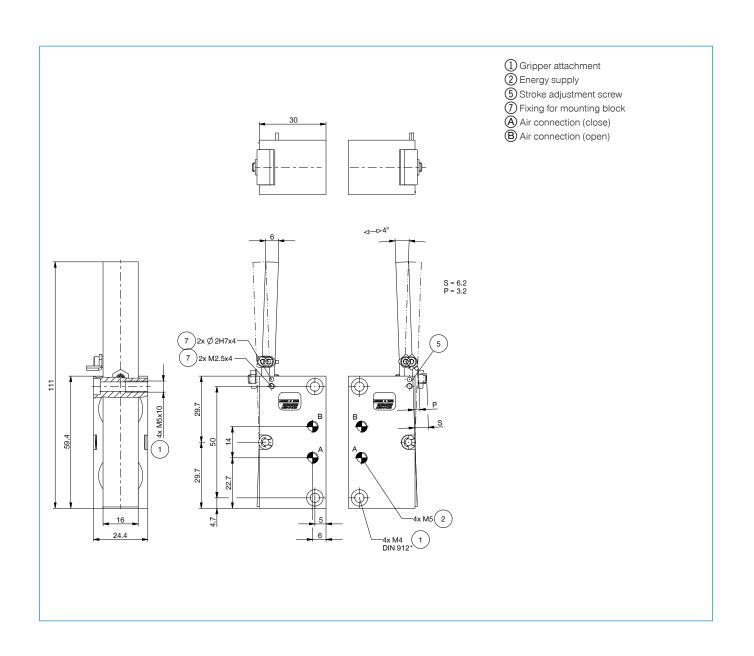

## 2-JAW ANGULAR GRIPPERS **INSTALLATION SIZE GZ25-35G**

## **▶ PRODUCT SPECIFICATIONS**

## Forces and moments

Displays static forces and moments that can also have an effect, besides the gripping force.

| Mr | 0.5 |
|----|-----|
| My | 0.8 |
| Fa | 50  |