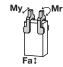

#### Forces and moments

Displays static forces and moments that can also have an effect, besides the gripping force.

| Mr | 0.3 |
|----|-----|
| My | 0.5 |
| Fa | 30  |