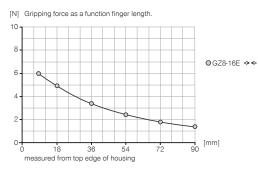

# **2-JAW ANGULAR GRIPPERS**INSTALLATION SIZE GZ8-16E

## **▶ PRODUCT SPECIFICATIONS**



#### Gripping force diagram



#### Forces and moments

Displays static forces and moments that can also have an effect, besides the gripping force.



| Mr | 0.3 |
|----|-----|
| My | 0.5 |
| Fa | 30  |

### **▶** RECOMMENDED ACCESSORIES



Straight Fittings - Quick Connect Style

GVM5



Inductive proximity switch - Cable 5 m

NJ3-E2



Inductive Proximity Switch Cable 0,3 m - Connector M8

NJ3-E2SK



Mounting block

квзм



Plug-in connector Straight Cable 5m - Socket M8 (female)

KAG500



Plug-in connector customizable Straight - Connector M8

S8-G-3

|                                 | ► Technical Data* |
|---------------------------------|-------------------|
| Order no.                       | GZ8-16E           |
| Stroke per jaw [°]              | 5                 |
| Gripping moment in closing [Nm] | 0.12