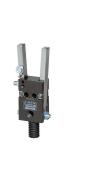

# **2-JAW ANGULAR GRIPPERS**INSTALLATION SIZE GZ8-16E

## **▶ PRODUCT SPECIFICATIONS**



#### Gripping force diagram



#### Forces and moments

Displays static forces and moments that can also have an effect, besides the gripping force.



| Mr | 0.3 |
|----|-----|
| My | 0.5 |
| Fa | 30  |

### **▶** RECOMMENDED ACCESSORIES



Straight Fittings - Quick Connect Style

GVM5



Inductive proximity switch - Cable 5 m

NJ3-E2



Inductive Proximity Switch Cable 0,3 m - Connector M8

NJ3-E2SK



Mounting block

квзм



Plug-in connector Straight Cable 5m - Socket M8 (female)

KAG500



Plug-in connector customizable Straight - Connector M8

S8-G-3

|                                 | ► Technical Data* |
|---------------------------------|-------------------|
| Order no.                       | GZ8-16E           |
| Stroke per jaw [°]              | 5                 |
| Gripping