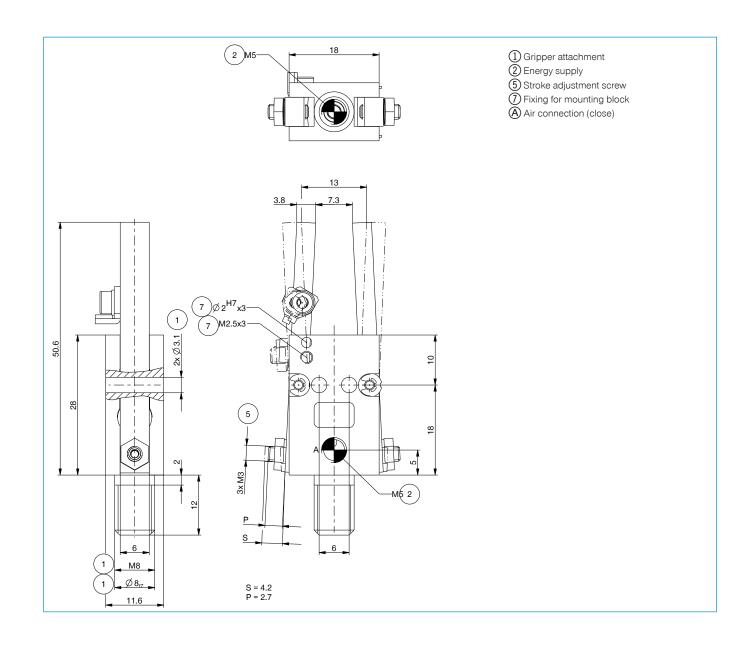

# **2-JAW ANGULAR GRIPPERS**INSTALLATION SIZE GZ8-16E

## **▶ PRODUCT SPECIFICATIONS**

#### Forces and moments

Displays static forces and moments that can also have an effect, besides the gripping force.

| Mr | 0.3 |
|----|-----|
| My | 0.5 |
| Fa | 30  |

квзм

Plug-in connector Straight Cable 5m - Socket M8 (female)

KAG500

Plug-in connector customizable Straight - Connector M8

S8-G-3

|                                 | ► Technical Data* |
|---------------------------------|-------------------|
| Order no.                       | GZ8-16E           |
| Stroke per jaw [°]              | 5                 |
| Gripping moment in closing [Nm] | 0.12              |
| Gripping moment in opening [Nm] | -                 |
| Gripping force in closing [N]   | 6                 |
| Gripping force in opening [N]   | -                 |
| Closing time [s]                | 0.02              |
| Opening time [s]                | 0.02              |
| Repetition accuracy +/- [mm]    | 0.05              |
| Operating pressure min. [bar]   | 5                 |
| Operating pressure max. [bar]   | 8                 |
| Operating temperature min. [°C] | 5                 |
| Operating temperature max. [°C] | 80                |
| Air volume per cycle [cm³]      | 0.23              |
| Weight [kg]                     | 0.03              |