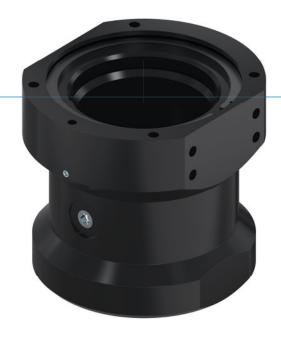

# **EXTERNAL GRIPPER INSTALLATION SIZE RG10-60**

#### **▶ PRODUCT SPECIFICATIONS**