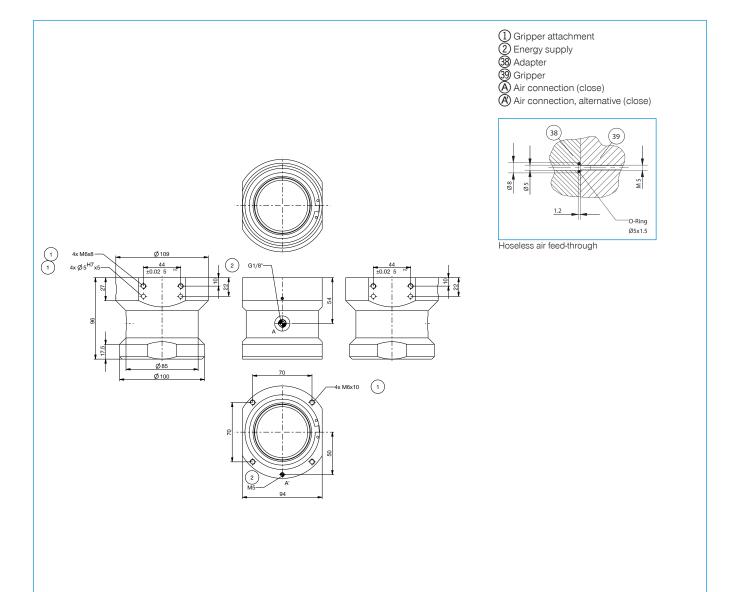

### **BENEFITS IN DETAIL**

- $\begin{tabular}{ll} \hline 1 & \textbf{Mounting and positioning} \\ \hline \end{tabular}$
- 2 Drive
  - direct via rubber membrane
- 3 Energy supply
  - possible from several sides
- 4 Robust, lightweight housing
  - Hard-coated aluminum alloy

### ► TECHNICAL DATA

|                   | Gripper hole diameter | Gripping force | Weight | IP class |
|-------------------|-----------------------|----------------|--------|----------|
| Installation size |                       | [N]            | [kg]   |          |
| RG0-30            | 0 - 28                | 350            | 0.28   | IP67     |
| RG10-60           | 10 - 58               | 1000           | 0.86   | IP67     |

# **ENERGY SUPPLY**

Straight Fittings - Quick Connect Style

DEV04 Quick Exhaust Valve

|                                  | ► Technical data |
|----------------------------------|------------------|
| Order no.                        | RG10-60          |
| Gripping diameter min. [mm]      | 10               |
| Gripping diameter max. [mm]      | 58               |
| Gripping force in closing [N]    | 1000             |
| Closing time [s]                 | 0.1              |
| Opening time [s]                 | 0.1              |
| Operating pressure min. [bar]    | 1                |
| Operating pressure max. [bar]    | 3                |
| Nominal operating pressure [bar] | 3                |
| Operating temperature min. [°C]  | 5                |
| Operating temperature max. [°C]  | +80              |
| Air volume per cycle [cm³]       | 33               |
| Protection to IEC 60529          | IP67             |
| Weight [kg]                      | 0.86             |