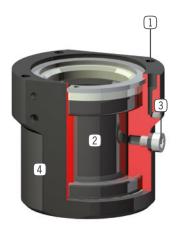

### **BENEFITS IN DETAIL**

- $\begin{tabular}{ll} \hline 1 & \textbf{Mounting and positioning} \\ \hline \end{tabular}$
- 2 Drive
  - direct via rubber membrane
- 3 Energy supply
  - possible from several sides
- 4 Robust, lightweight housing
  - Hard-coated aluminum alloy