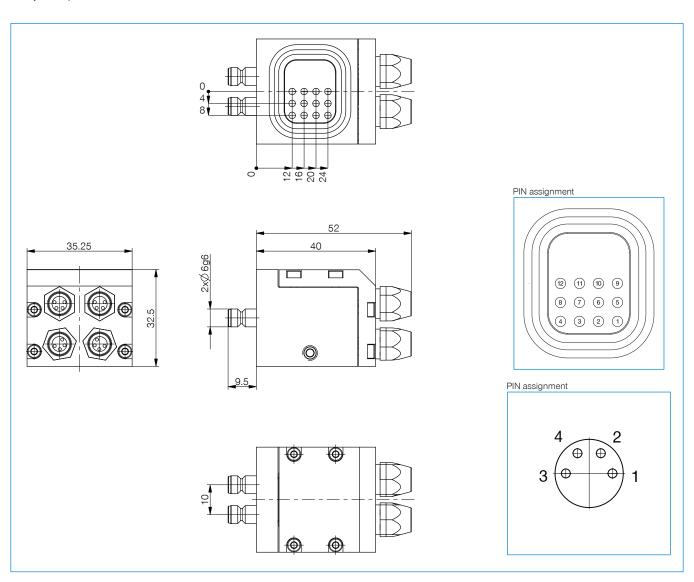

## **ENERGY ELEMENT** WER3000LSI08-15-A

|                                   | ► Technical Data                                          |
|-----------------------------------|-----------------------------------------------------------|
| Order no.                         | WER3000LSI08-15-A                                         |
| Series                            | WER3000                                                   |
| Transmission mode                 | electrical                                                |
| Function                          | Signal current with sensor connection on the tool side    |
| Compatible with installation size | WPR5100 / WPR5125 / WPR5160 / WPR5200 / WWR1160 / WWR1200 |
| Compatible with                   | Loose part                                                |
| No. of contacts                   | 4x4                                                       |
| Connection type                   | Spring contacts                                           |
| Nominal current [A]               | 3                                                         |
| Supply voltage [V]                | 60                                                        |
| Connection sensor X1              | Socket M8, 4-pole                                         |
| Connection sensor X2              | Socket M8, 4-pole                                         |
| Connection sensor X3              | Socket M8, 4-pole                                         |
| Connection sensor X4              | Socket M8, 4-pole                                         |
| Connection type                   | Round plug                                                |
| Connection alignment              | radial or axial                                           |
| Joining force [N]                 | 12                                                        |
| Release force [N]                 | -                                                         |
| Protection to IEC 60529           | IP54*                                                     |
| Weight [kg]                       | 0.12                                                      |