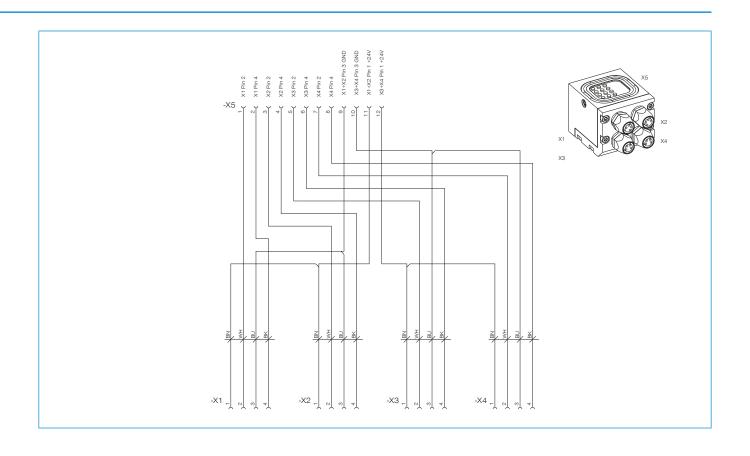

## **ENERGY ELEMENT** WER3000LSI08-15-A

|                                   | ► Technical Data                                          |
|-----------------------------------|-----------------------------------------------------------|
| Order no.                         | WER3000LSI08-15-A                                         |
| Series                            | WER3000                                                   |
| Transmission mode                 | electrical                                                |
| Function                          | Signal current with sensor connection on the tool side    |
| Compatible with installation size | WPR5100 / WPR5125 / WPR5160 / WPR5200 / WWR1160 / WWR1200 |
| Compatible with                   | Loose part                                                |
| No. of contacts                   | 4x4                                                       |
| Connection type                   | Spring contacts                                           |
| Nominal current [A]               | 3                                                         |
| Supply voltage [V]                | 60                                                        |
| Connection sensor X1              | Socket M8, 4-pole                                         |
| Connection sensor X2              | Socket M8, 4-pole                                         |
| Connection sensor X3              | Socket M8, 4-pole                                         |
| Connection sensor X4              | Socket M8, 4-pole                                         |
| Connection type                   | Round plug                                                |
| Connection alignment              | radial or axial                                           |
| Joining force [N]                 | 12                                                        |
| Release force [N]                 | -                                                         |
| Protection to IEC 60529           | IP54*                                                     |
| Weight [kg]                       | 0.12                                                      |